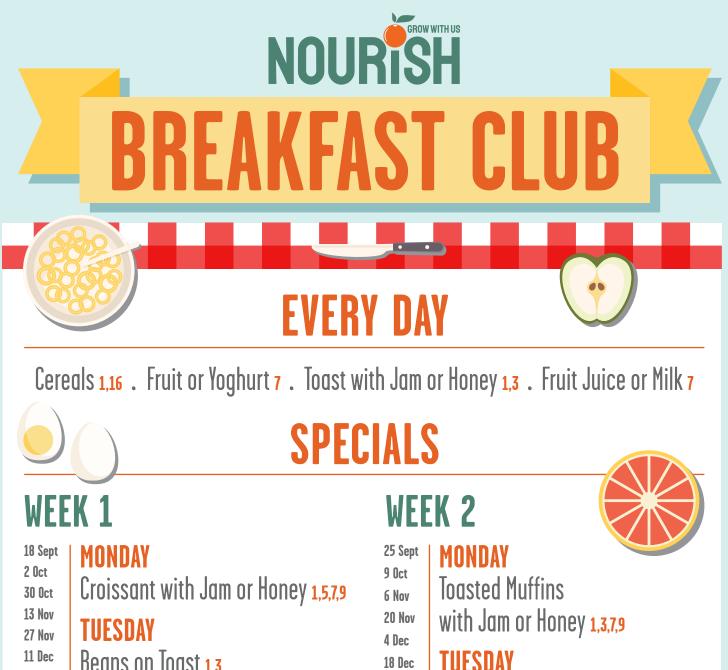

8 Jan

5 Feb

6 May

8 July

22 July

1 Jan 15 Jan 29 Jan 19 Feb 26 Feb 4 Mar 18 Mar 15 Apr 29 Apr 13 May 3 June 17 June 1 July 15 July

Beans on Toast 1.3 **WEDNESDAY** Pancake with Jam or Honey 1,7,9

**THURSDAY** Chicken or Quorn Sausage & Beans 1.6

**FRIDAY** 

**Toasted Muffins** with Jam or Honey 1,3,7,9

- TUESDAY Scrambled Egg on Toast 1,3,7,9 22 Jan **WEDNESDAY** 26 Feb Croissant with Jam or Honey 1,5,7,9 11 Mar 25 Mar THURSDAY 22 Apr Hash Brown & Hoops 1,7 20 Mav FRIDAY 10 June Pancake with 24 June
  - Jam or Honey 1,7,9

Allergen code: 1 Wheat Gluten 2 Crustaceans 3 Soybean 4 Mustard 5 Sesame 6 Sulphites/Sulphur Dioxide 7 Milk 8 Fish 9 Egg 10 Peanuts 11 Molluscs 12 Celeriac/Celery 13 Nuts 14 Lupins 15 Oat Gluten 16 Barley Gluten